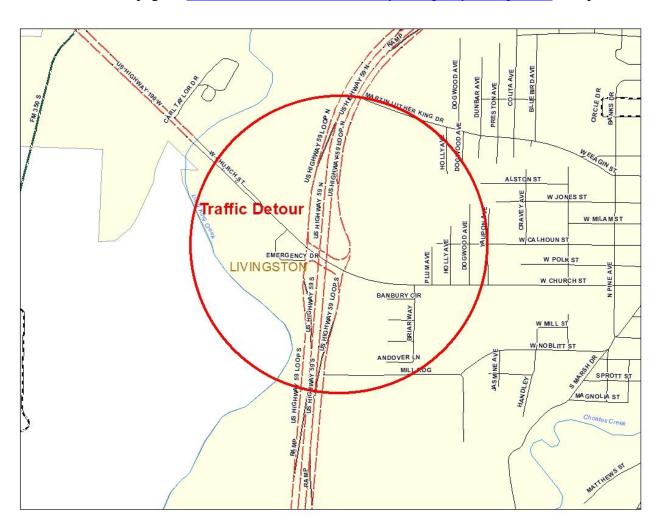

## ROAD DETOUR - U.S. Hwy 59 at U.S. Hwy 190 W

US Hwy 59 S at US Hwy 190 W (W Church St) will soon be closed as traffic is being rerouted by law enforcement off Hwy 59 onto 190 W due to the closure of Hwy 59 in Cleveland.

Please anticipate heavier traffic than usual in town.

We will continue to post road condition updates as we receive them. For TxDOT Highway Condition updates, please visit <a href="https://www.DriveTexas.org">www.DriveTexas.org</a>.